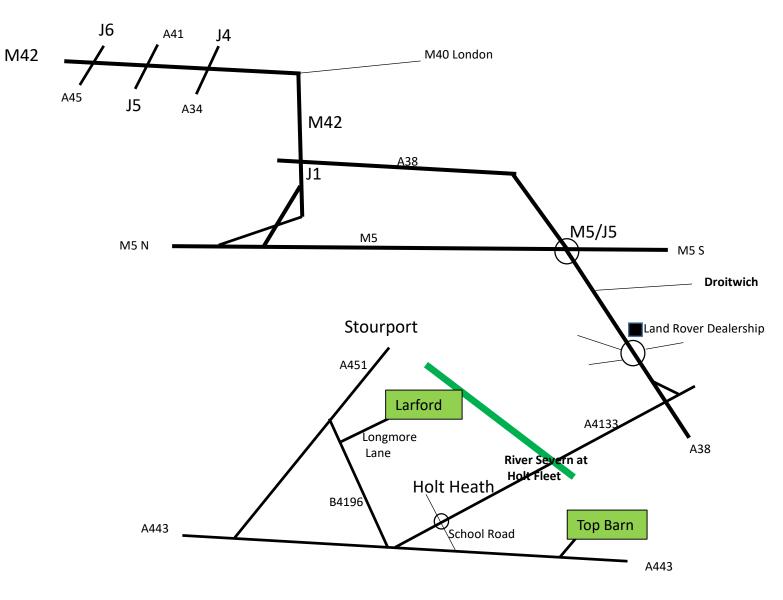

## Top Barn (WR6 6NH)

M5/J5 towards Worcester. Straight over the Island staying on the A38. Take the first exit signed A4133 and turn right towards Ombersley. Over the River Severn at Holt Fleet, left at the island into School Road, left onto the A433, left at the Top Barn sign. Turn into the Car Park to the right of the pool.

## Larford (DY13 0SQ)

M5/J5 towards Worcester. Straight over the Island staying on the A38. Take the first exit signed A4133 and turn right towards Ombersley. Over the River Severn at Holt Fleet to the tee junction. Turn right then immediately right towards Stourport. Turn right into Longmore Lane, fishery is at the bottom of the hill.